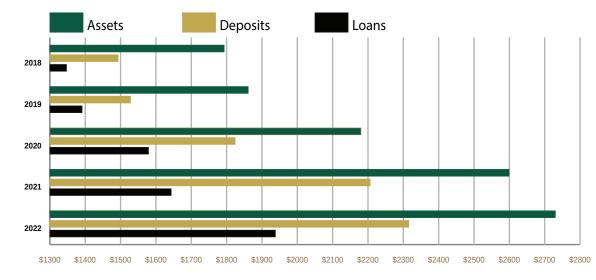

Austin Bank continues to be uniquely positioned as a trusted and strong community bank building on its solid foundation of exceptional service and security. Thanks to our customers and employees, the bank experienced quality growth in loans, deposits and assets in 2022. Total assets have exceeded \$2.7 billion and total deposits surpassed \$2.3 billion. Total loans were \$1.9 billion, representing an additional investment of over \$295 million in the communities we serve. There has never been a better time to bank with Austin Bank!