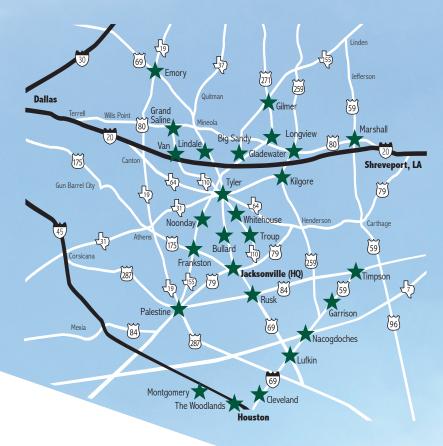

### **36 BANKING LOCATIONS**

IN 26 CITIES AND 14 COUNTIES

Big Sandy · Bullard · Cleveland · Emory Frankston · Garrison · Gilmer · Gladewater Grand Saline · Jacksonville (2)\* · Kilgore · Lindale Longview (5)\* · Lufkin · Marshall · Montgomery Nacogdoches · Noonday · Palestine (2)\* · Rusk Timpson · Troup · Tyler (5)\* Van · Whitehouse · The Woodlands

\* multiple banking locations

Headquarters: 200 E. Commerce P.O. Box 951 Jacksonville, TX 75766 Cherokee County 903.586.1526 903.541.2086 fax austinbank.com

Parent Company: Austin Bancorp, Inc.

- Bank Chartered: October 1, 1900
- For Information: customercare@austinbank.com
- Contact: Patty Steelman, CFMP EVP, Director of Marketing 903.871.2519 psteelman@austinbank.com