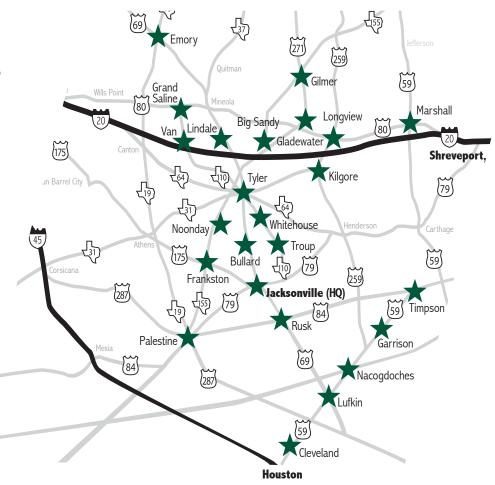

## **34 BANKING LOCATIONS IN 24 CITIES AND 12 COUNTIES**

Big Sandy • Bullard • Cleveland Emory • Frankston • Garrison Gilmer • Gladewater • Grand Saline Jacksonville (2) \* • Kilgore • Lindale Longview (5)\* • Lufkin • Marshall Nacogdoches • Noonday • Palestine (2)\* Rusk • Timpson • Troup • Tyler (5)\* Van • Whitehouse

\* multiple banking locations