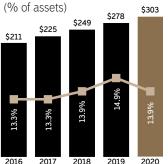

### A TRUSTED PARTNER FOR OUR COMMUNITIES

\$1200 \$1300 \$1400 \$1500 \$1600 **FINANCIAL REVIEW** (in thousands)

#### ASSETS 2020 2019 \$ 299,453 \$ 103,949 Cash and Balances due from banks 209,042 279,402 Securities Net loans 1,562,332 1,378,150 Other assets 109,955 100,319 TOTAL ASSETS \$ 2,180,782 \$ 1,861,820 LIABILITIES AND STOCKHOLDERS' EQUITY \$ 763,451 Non-interest bearing deposits \$ 578,507 Interest bearing deposits 1,060,467 949,249 Total deposits 1,823,918 1,527,756 Securities sold under agreements 34,039 36,712 to repurchase Other liabilities 19,801 19,787 **Total liabilities** 1,877,758 1,584,255 Total stockholders' equity 303,024 277,565 TOTAL LIABILITIES AND EQUITY \$ 2,180,782 \$ 1,861,820

2020 2016 2018 2019 2017 LOANS TO DEPOSITS (%) 91.0 90.3 90.4 89.8 88.2 2020 2016 2017 2018 2019

TOTAL CAPITAL (in millions)