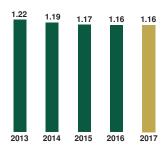

welfare and future of East Texas."

- Jeff Austin III, Vice-Chairman of the Board

## **GROWTH**

"The growth of Austin Bank is a testament to the soundness of our strategy and the commitment of our officers, employees and directors. Opening new offices in Lufkin and Lindale, our Bank continues to be guided by prudent, conservative fundamentals that have allowed us to experience quality growth in loans, deposits and assets for 2017. Austin Bank will continue to build on this success. Thank you for the opportunity to serve and be your 'Bank of Choice'."

- John P. Williams, President and CEO



# STRONG, FINANCIALLY SECURE

#### TOTAL ASSETS **TOTAL DEPOSITS ■ TOTAL LOANS** 2017 2016 2015 2014 2013 \$750 \$850 \$1,050 \$1,150 \$1,250 \$1,350 \$1,450 \$1,550

#### **RETURN ON ASSETS (%)**



#### **LOANS TO DEPOSITS (%)**

# FINANCIAL REVIEW (in thousands)

| ASSETS                           | 2017            |    | 2016      |
|----------------------------------|-----------------|----|-----------|
| Cash and balances due from banks | \$<br>87,487    | \$ | 88,909    |
| Securities                       | 230,012         |    | 192,070   |
| Net loans                        | 1,281,176       |    | 1,213,904 |
| Other assets                     | 95,454          |    | 94,552    |
| TOTAL ASSETS                     | \$<br>1,694,129 | \$ | 1,589,435 |



#### LIABILITIES AND STOCKHOLDERS' EQUITY

| Non-interest bearing deposits                  |  |  |
|------------------------------------------------|--|--|
| Interest bearing deposits                      |  |  |
| Total de