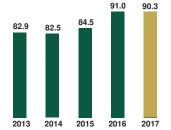

liams, President and CEO



# STRONG, FINANCIALLY SECURE

#### TOTAL ASSETS **TOTAL DEPOSITS ■ TOTAL LOANS** 2017 2016 2015 2014 2013 \$750 \$850 \$1,050 \$1,150 \$1,250 \$1,350 \$1,450 \$1,550

#### **RETURN ON ASSETS (%)**



#### **LOANS TO DEPOSITS (%)**

# FINANCIAL REVIEW (in thousands)

| ASSETS                           | 2017            |    | 2016      |
|----------------------------------|-----------------|----|-----------|
| Cash and balances due from banks | \$<br>87,487    | \$ | 88,909    |
| Securities                       | 230,012         |    | 192,070   |
| Net loans                        | 1,281,176       |    | 1,213,904 |
| Other assets                     | 95,454          |    | 94,552    |
| TOTAL ASSETS                     | \$<br>1,694,129 | \$ | 1,589,435 |



#### LIABILITIES AND STOCKHOLDERS' EQUITY

| Non-interest bearing deposits                  |  |  |
|------------------------------------------------|--|--|
| Interest bearing deposits                      |  |  |
| Total deposits                                 |  |  |
| Securities sold under agreements to repurchase |  |  |
| Other liabilities                              |  |  |
| Total liabilities                              |  |  |
| Total stockholders' equity                     |  |  |
| TOTAL LIABILITIES AND EQUITY                   |  |  |

| \$ 529,781   | \$ 463,474   |
|--------------|--------------|
| 907,150      | 880,478      |
| 1,436,931    | 1,343,952    |
| 14,817       | 16,849       |
| 17,056       | 17,740       |
| 1,468,804    | 1,378,541    |
| 225,325      |