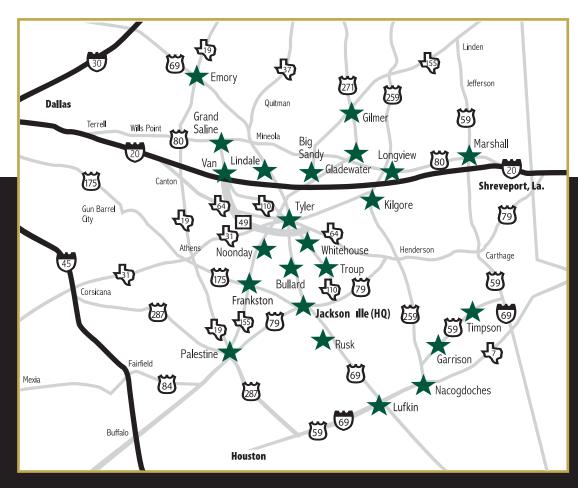

# 32 Banking Locations in 23 Cities and 11 Counties

Big Sandy • Bullard • Emory • Frankston • Garrison • Gilmer • Gladewater • Grand Saline Jacksonville (2)\* · Kilgore · Lindale · Longview (5)\* · Lufkin · Marshall · Nacogdoches Noonday • Palestine • Rusk • Timpson • Troup • Tyler (5)\* • Van • Whitehouse

\* Multiple Banking Locations

**Headquarters:** 200 East Commerce Street

P.O. Box 951

Jacksonville, TX 75766 Cherokee County 903.586.1526 Fax: 903.541.2086

**Parent Company:** Austin Bancorp, Inc.

**Bank Chartered:** October 1, 1900