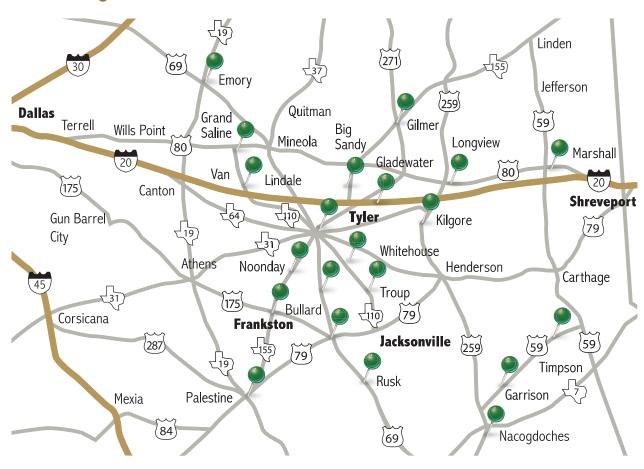

# Banking Locations to benefit the communities we serve

### 31 banking locations in 21 cities and 10 counties

Better Business Bureau of Central East Texas 2006 Torch Award Recipient

**Headquarters**: 200 East Commerce St., P.O. Box 951

Jacksonville, TX 75766

903-586-1526 | 903-541-2086 (fax)