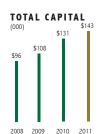

# Well capitalized with quality assets

| ASSETS                                         | <u>2011</u>             | <u>2010</u>             |
|------------------------------------------------|-------------------------|-------------------------|
| Cash and balances due from banks               | \$ 83,072,000           | \$ 92,365,000           |
| Securities available for sale                  | 170,130,000             | 146,765,000             |
| Net loans                                      | 974,422,000             | 915,275,000             |
| Other assets                                   | 101,864,000             | 91,883,000              |
| TOTAL ASSETS                                   | \$ <u>1,329,488,000</u> | \$ <u>1,246,288,000</u> |
| LIABILITIES AND STOCKHOLDERS' EQUITY           |                         |                         |
| Non-interest bearing deposits                  | \$ 327,079,000          | \$ 275,278,000          |
| Interest bearing deposits                      | 826,545,000             | 806,204,000             |
| Total deposits                                 | 1,153,624,000           | 1,081,482,000           |
| Securities sold under agreements to repurchase | 10,280,000              | 12,060,000              |
| Other liabilities                              | 22,124,000              | <u>21,660,000</u>       |
| Total liabilities                              | 1,186,028,000           | 1,115,202,000           |
| Total stockholders' equity                     | 143,460,000             | 131,086,000             |
| TOTAL LIABILITIES AND EQUITY                   | \$ <u>1,329,488,000</u> | \$ <u>1,246,288,000</u> |