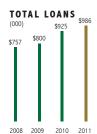

# Well capitalized with quality assets

| ASSETS                                         | <u>2011</u>             | <u>2010</u>             |
|------------------------------------------------|-------------------------|-------------------------|
| Cash and balances due from banks               | \$ 83,072,000           | \$ 92,365,000           |
| Securities available for sale                  | 170,130,000             | 146,765,000             |
| Net loans                                      | 974,422,000             | 915,275,000             |
| Other assets                                   | 101,864,000             | 91,883,000              |
| TOTAL ASSETS                                   | \$ <u>1,329,488,000</u> | \$ <u>1,246,288,000</u> |
| LIABILITIES AND STOCKHOLDERS' EQUITY           |                         |                         |
| Non-interest bearing deposits                  | \$ 327,079,000          | \$ 275,278,000          |
| Interest bearing deposits                      | 826,545,000             | 806,204,000             |
| Total deposits                                 | 1,153,624,000           | 1,081,482,000           |
| Securities sold under agreements to repurchase | 10,280,000              | 12,060,000              |
| Other liabilities                              | 22,124,000              | <u>21,660,000</u>       |
| Total liabilities                              | 1,186,028,000           | 1,115,202,000           |
| Total stockholders' equity                     | 143,460,000             | 131,086,000             |
| TOTAL LIABILITIES AND EQUITY                   | \$ <u>1,329,488,000</u> | \$ <u>1,246,288,000</u> |