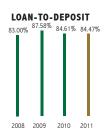

# Well capitalized with quality assets

| ASSETS                                         | <u>2011</u>             | <u>2010</u>             |
|------------------------------------------------|-------------------------|-------------------------|
| Cash and balances due from banks               | \$ 83,072,000           | \$ 92,365,000           |
| Securities available for sale                  | 170,130,000             | 146,765,000             |
| Net loans                                      | 974,422,000             | 915,275,000             |
| Other assets                                   | 101,864,000             | 91,883,000              |
| TOTAL ASSETS                                   | \$ <u>1,329,488,000</u> | \$ <u>1,246,288,000</u> |
| LIABILITIES AND STOCKHOLDERS' EQUITY           |                         |                         |
| Non-interest bearing deposits                  | \$ 327,079,000          | \$ 275,278,000          |
| Interest bearing deposits                      | 826,545,000             | 806,204,000             |
| Total deposits                                 | 1,153,624,000           | 1,081,482,000           |
| Securities sold under agreements to repurchase | 10,280,000              | 12,060,000              |
| Other liabilities                              | 22,124,000              | <u>21,660,000</u>       |
| Total liabilities                              | 1,186,028,000           | 1,115,202,000           |
| Total stockholders' equity                     | 143,460,000             | 131,086,000             |
| TOTAL LIABILITIES AND EQUITY                   | \$ <u>1,329,488,000</u> | \$ <u>1,246,288,000</u> |