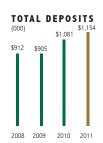

# Well capitalized with quality assets

| ASSETS                                         | <u>2011</u>             | <u>2010</u>             |
|------------------------------------------------|-------------------------|-------------------------|
| Cash and balances due from banks               | \$ 83,072,000           | \$ 92,365,000           |
| Securities available for sale                  | 170,130,000             | 146,765,000             |
| Net loans                                      | 974,422,000             | 915,275,000             |
| Other assets                                   | 101,864,000             | 91,883,000              |
| TOTAL ASSETS                                   | \$ <u>1,329,488,000</u> | \$ <u>1,246,288,000</u> |
| LIABILITIES AND STOCKHOLDERS' EQUITY           |                         |                         |
| Non-interest bearing deposits                  | \$ 327,079,000          | \$ 275,278,000          |
| Interest bearing deposits                      | 826,545,000             | 806,204,000             |
| Total deposits                                 | 1,153,624,000           | 1,081,482,000           |
| Securities sold under agreements to repurchase | 10,280,000              | 12,060,000              |
| Other liabilities                              | 22,124,000              | <u>21,660,000</u>       |
| Total liabilities                              | 1,186,028,000           | 1,115,202,000           |
| Total stockholders' equity                     | 143,460,000             | 131,086,000             |
| TOTAL LIABILITIES AND EQUITY                   | \$ <u>1,329,488,000</u> | \$ <u>1,246,288,000</u> |