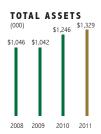

# Well capitalized with quality assets

| ASSETS                                         | <u>2011</u>             | <u>2010</u>             |
|------------------------------------------------|-------------------------|-------------------------|
| Cash and balances due from banks               | \$ 83,072,000           | \$ 92,365,000           |
| Securities available for sale                  | 170,130,000             | 146,765,000             |
| Net loans                                      | 974,422,000             | 915,275,000             |
| Other assets                                   | 101,864,000             | 91,883,000              |
| TOTAL ASSETS                                   | \$ <u>1,329,488,000</u> | \$ <u>1,246,288,000</u> |
| LIABILITIES AND STOCKHOLDERS' EQUITY           |                         |                         |
| Non-interest bearing deposits                  | \$ 327,079,000          | \$ 275,278,000          |
| Interest bearing deposits                      | 826,545,000             | 806,204,000             |
| Total deposits                                 | 1,153,624,000           | 1,081,482,000           |
| Securities sold under agreements to repurchase | 10,280,000              | 12,060,000              |
| Other liabilities                              | 22,124,000              | <u>21,660,000</u>       |
| Total liabilities                              | 1,186,028,000           | 1,115,202,000           |
| Total stockholders' equity                     | 143,460,000             | 131,086,000             |
| TOTAL LIABILITIES AND EQUITY                   | \$ <u>1,329,488,000</u> | \$ <u>1,246,288,000</u> |