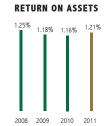

# Well capitalized with quality assets

| ASSETS                                         | <u>2011</u>             | <u>2010</u>             |
|------------------------------------------------|-------------------------|-------------------------|
| Cash and balances due from banks               | \$ 83,072,000           | \$ 92,365,000           |
| Securities available for sale                  | 170,130,000             | 146,765,000             |
| Net loans                                      | 974,422,000             | 915,275,000             |
| Other assets                                   | 101,864,000             | 91,883,000              |
| TOTAL ASSETS                                   | \$ <u>1,329,488,000</u> | \$ <u>1,246,288,000</u> |
| LIABILITIES AND STOCKHOLDERS' EQUITY           |                         |                         |
| Non-interest bearing deposits                  | \$ 327,079,000          | \$ 275,278,000          |
| Interest bearing deposits                      | 826,545,000             | 806,204,000             |
| Total deposits                                 | 1,153,624,000           | 1,081,482,000           |
| Securities sold under agreements to repurchase | 10,280,000              | 12,060,000              |
| Other liabilities                              | 22,124,000              | <u>21,660,000</u>       |
| Total liabilities                              | 1,186,028,000           | 1,115,202,000           |
| Total stockholders' equity                     | 143,460,000             | 131,086,000             |
| TOTAL LIABILITIES AND EQUITY                   | \$ <u>1,329,488,000</u> | \$ <u>1,246,288,000</u> |